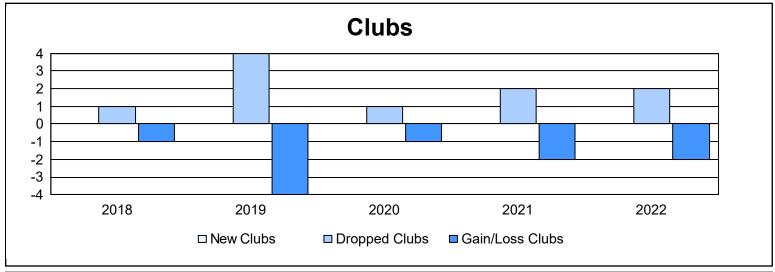

District 31 N As of June 2022 Cumulative

| Year      | New<br>Clubs | Dropped<br>Clubs | Gain/<br>Loss<br>Clubs | New<br>Members | Charter<br>Members | Reinstate<br>Members | Transfer<br>Members | Total<br>Member<br>Added | Total<br>Members<br>Dropped | Gain/<br>Loss<br>Members |
|-----------|--------------|------------------|------------------------|----------------|--------------------|----------------------|---------------------|--------------------------|-----------------------------|--------------------------|
| 2017-2018 | 0            | 1                | -1                     | 98             | 0                  | 1                    | 5                   | 104                      | 232                         | -128                     |
| 2018-2019 | 0            | 4                | -4                     | 111            | 3                  | 8                    | 10                  | 132                      | 193                         | -61                      |
| 2019-2020 | 0            | 1                | -1                     | 66             | 0                  | 3                    | 1                   | 70                       | 163                         | -93                      |
| 2020-2021 | 0            | 2                | -2                     | 76             | 1                  | 19                   | 6                   | 102                      | 133                         | -31                      |
| 2021-2022 | 0            | 2                | -2                     | 109            | 1                  | 1                    | 24                  | 135                      | 173                         | -38                      |
| Average   | 0            | 2                | -2                     | 92             | 1                  | 6                    | 9                   | 109                      | 179                         | -70                      |